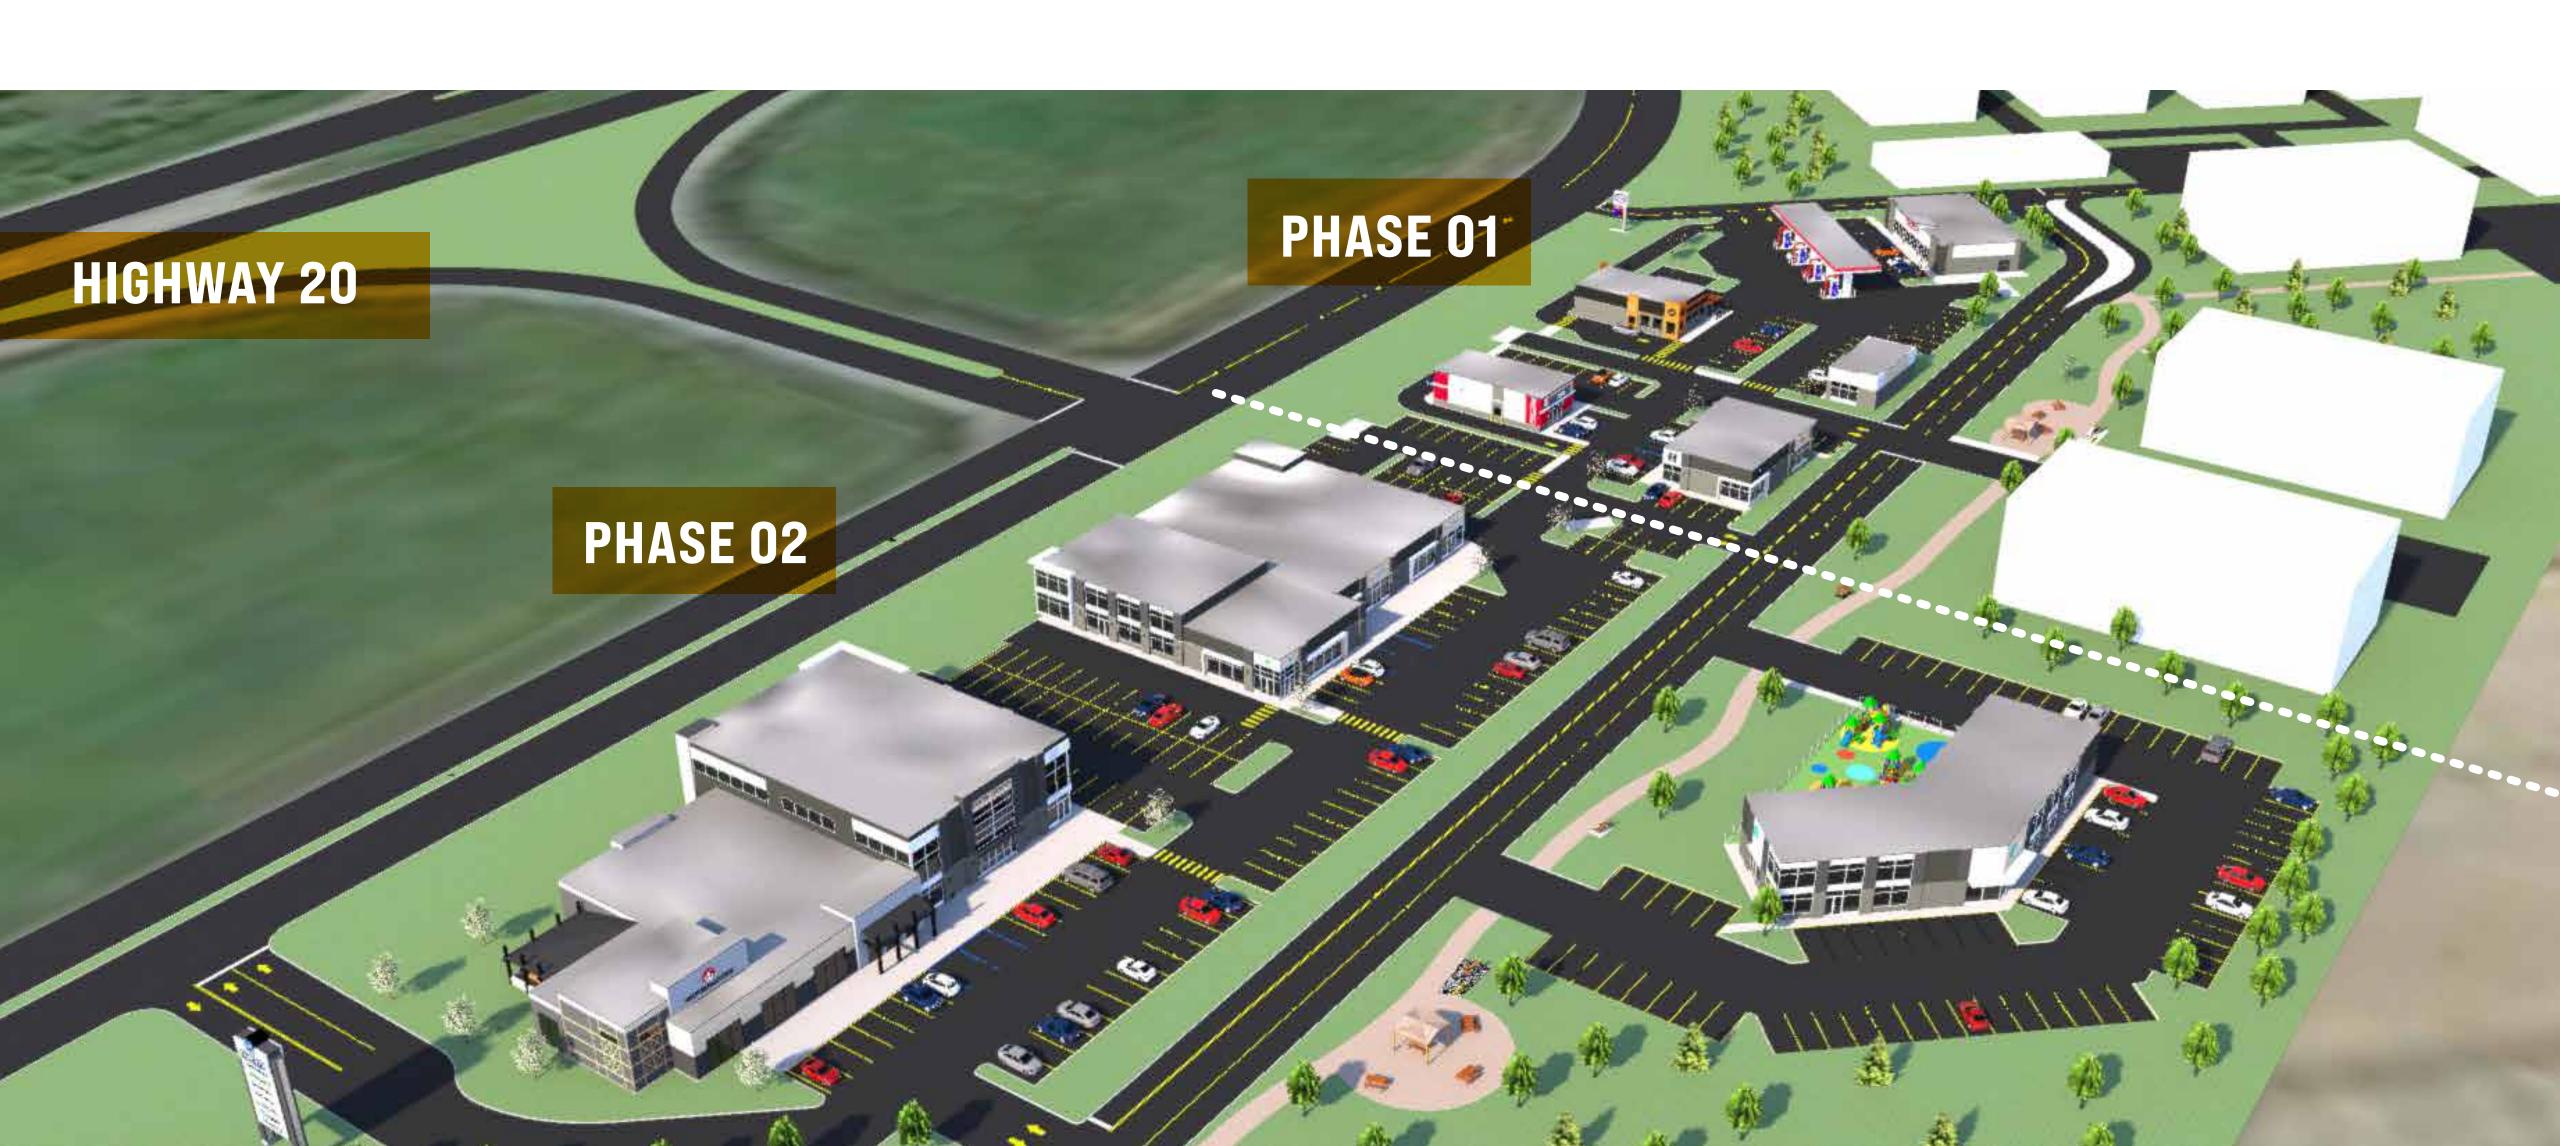

# HALTE DU RICHELIEU AVAILABLE SPACES: FROM 1,500 SQ. FT. TO 10,000 SQ. FT!

#### **PHASE 1: 100% LEASED**

- Start of construction: November 2022
- Opening: Fall 2023

### AN EXCEPTIONAL COMMERCIAL AND PROFESSIONAL SERVICES SITE IN BELŒIL

- Easy access: Highway 20, Exit 112
- Rest stop with fast charging stations

- Ridership of 40,000 vehicles per day
- Bordered by a major real estate development
- Demographics of MRC de La Vallée-du-Richelieu (2016):
  - Population: 124,420
  - Number of households: 48,750, including 36,720 families
  - Average income per household: > \$100,000