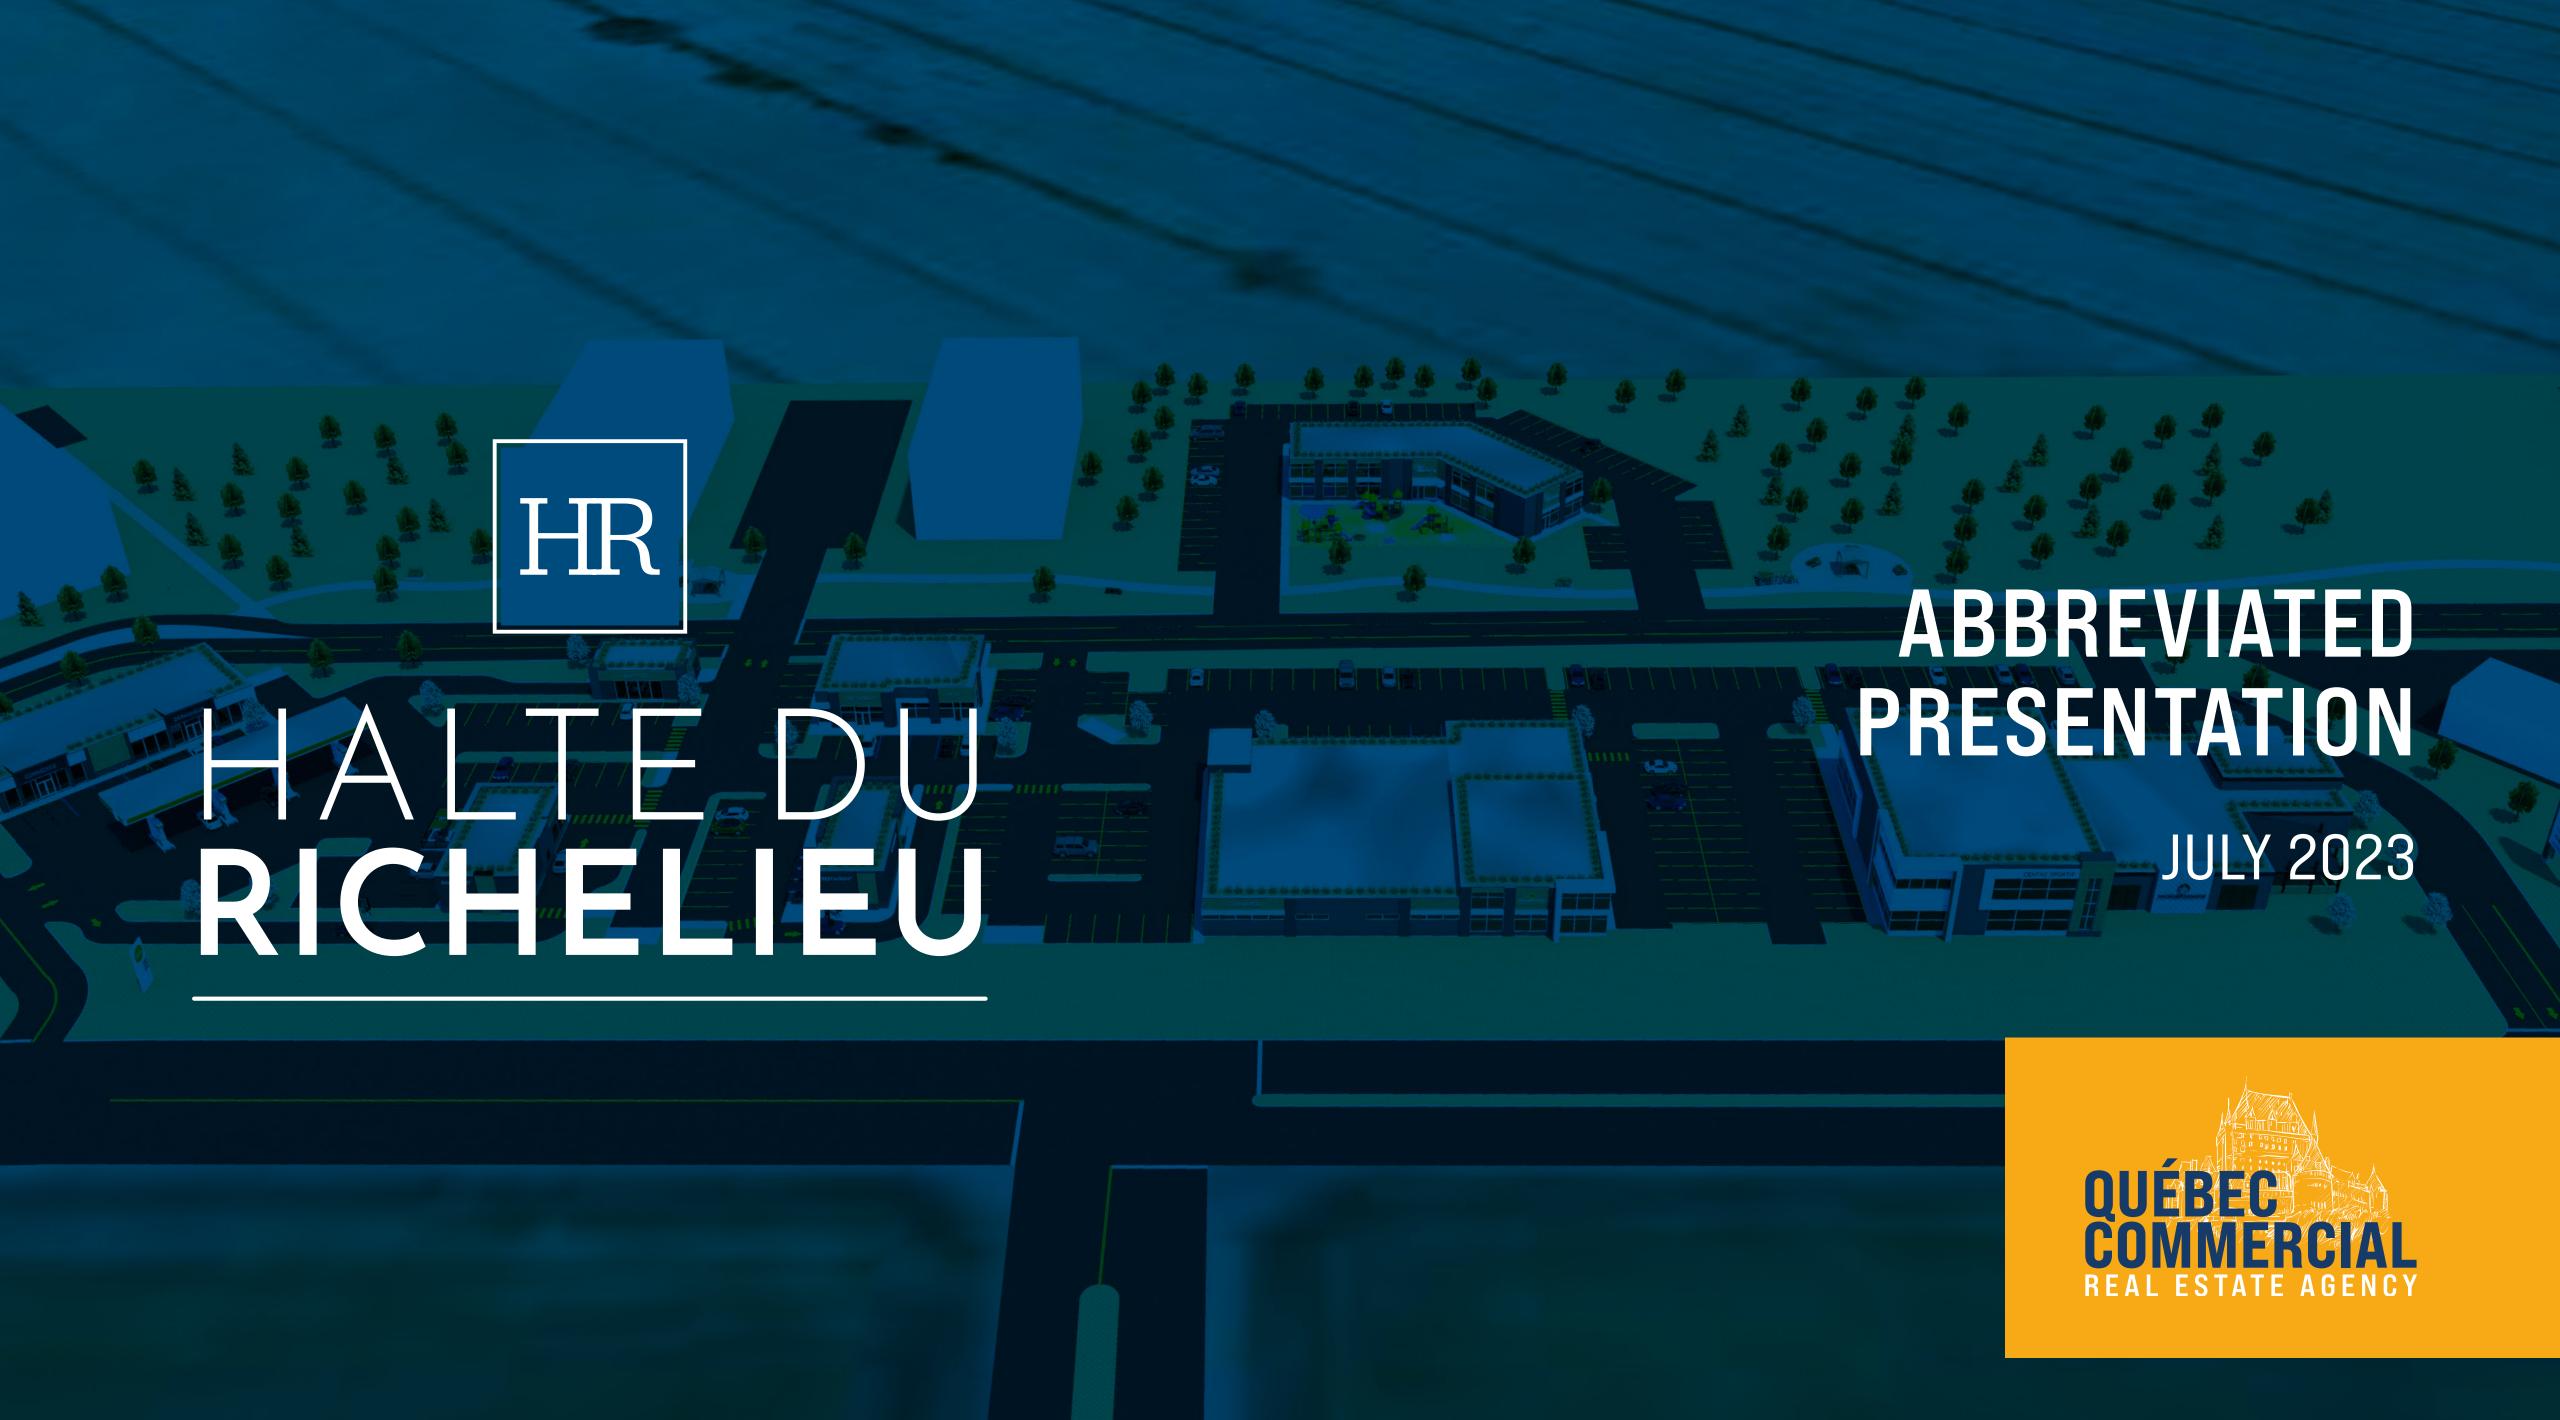

### HALTE DU RICHELIEU NEW!

### AN EXCEPTIONAL COMMERCIAL AND PROFESSIONAL SERVICES SITE IN BELŒIL

- Easy access: Highway 20, Exit 112
- Rest stop with fast charging stations

- Ridership of 40,000 vehicles per day
- Bordered by a major real estate development
- Demographics of MRC de La Vallée-du-Richelieu (2016):
  - Population: 124,420
  - Number of households: 48,750, including 36,720 families
  - Average income per household: > \$100,000

#### **PHASE 1: 100% LEASED**

- Start of construction: November 2022
- Opening: Fall 2023