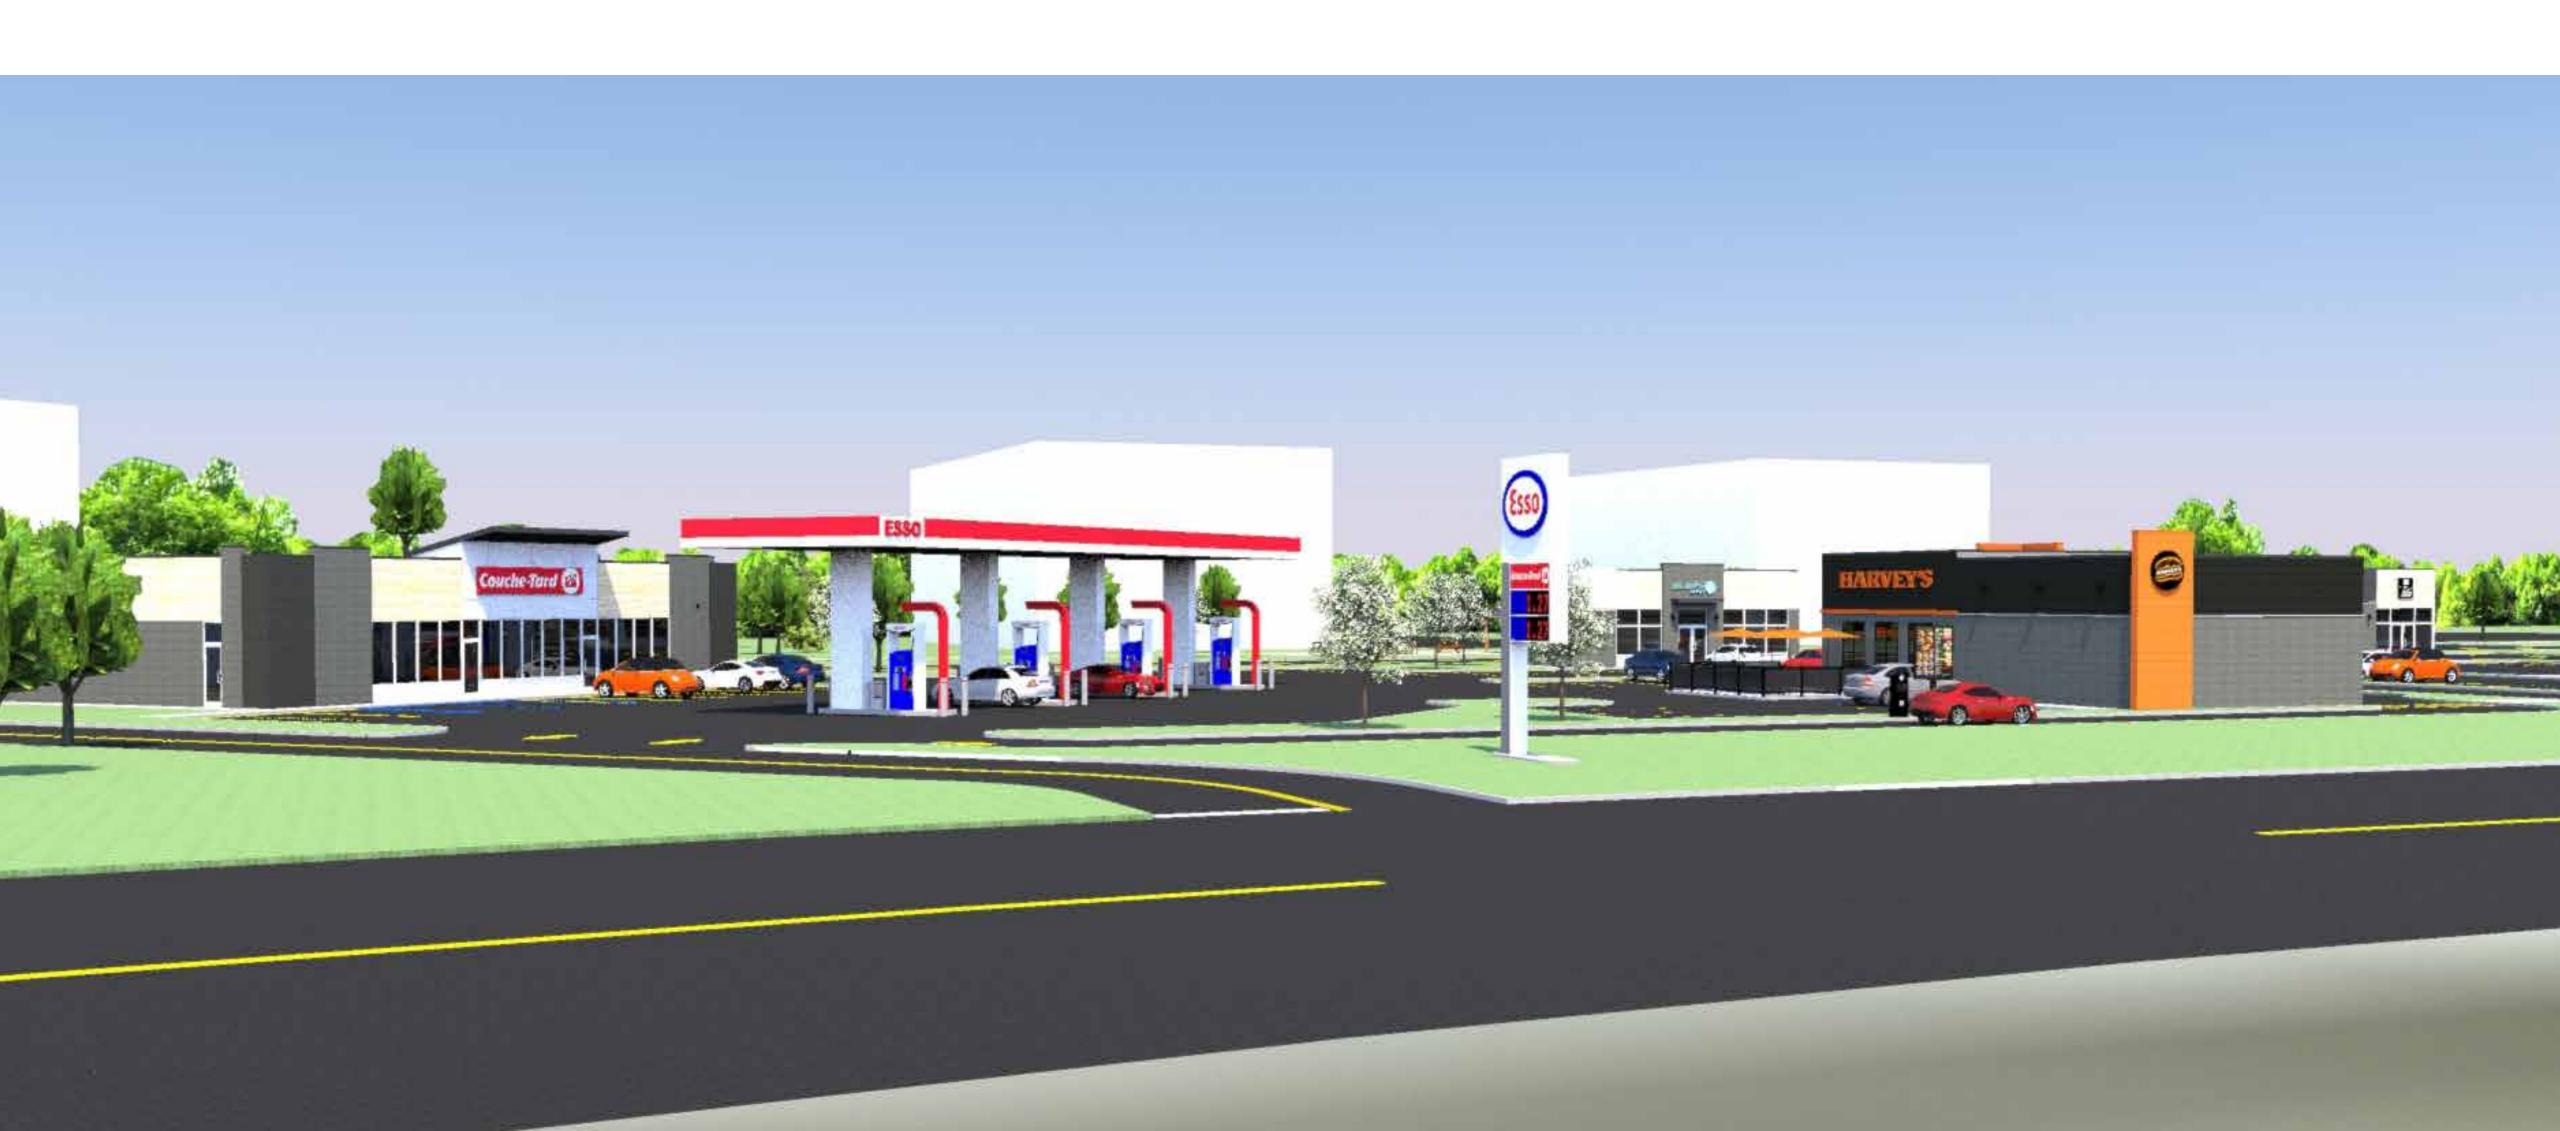

# HALTE DU RICHELIEU AVAILABLE SPACES: FROM 1,500 SQ. FT. TO 10,000 SQ. FT!

#### A HIGH-QUALITY BUSINESS ENVIRONMENT

- Health care professionals (medical clinic, pharmacy, physiotherapy, dental care, etc.)
- Other professional services
- Sports centre
- Stores
- Sit-down restaurants
- Daycare